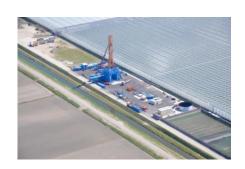

Bezoek Agriport & Geothermal Plant

Visit the largest Geothermal location of the BE-NE-LUX!

www.ECWnetwerk.nl

After the greenhouse visit, we will go and see the geothermal plant of Agriport A7.

Geothermal heat is a great and sustainable innovation!

The very first geothermal location in the north of Holland and the largest in the BE-NE-Lux is located here at Agriport A7!

Since 2014 the greenhouses of Agriport use geothermal heat. Warm water approx 90 degrees Celsius is pumped up from 2,5 km depth to heat our greenhouses.

Barendse-DC saves more than 30% gas because of using geothermal energy.

The pipelines transporting the geothermal heat from the drill location and retour have an overall length of 14 km.

Come and see this amazing project!